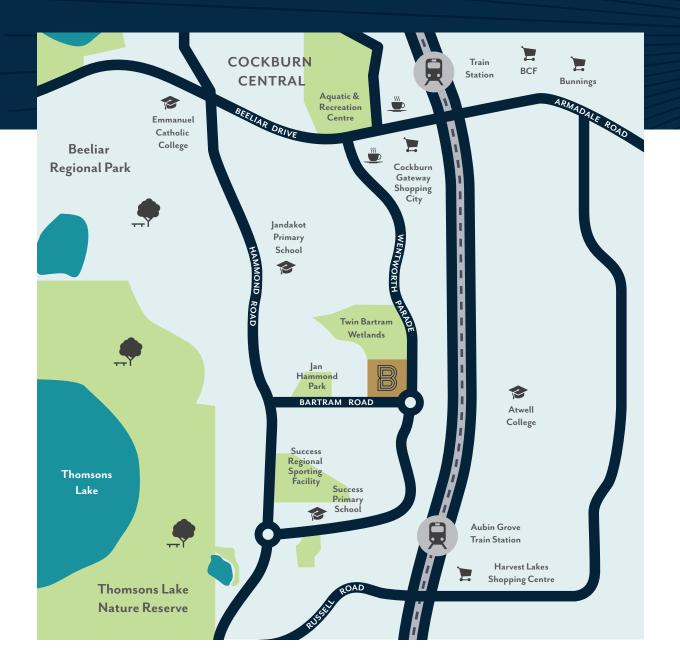

Away from the hustle and bustle but still perfectly connected - Bartram Mews, Success is near the retail and business hub of Cockburn Central offering all the essential amenities and community facilities expected of a quality residential estate.

Be spoilt for choice when it comes to quality education and medical facilities. Success and Jandakot Primary Schools are all within easy reach, as are other quality public and private schools and colleges. Plus, Murdoch University is just a couple of train stops away - as are St John of God and Fiona Stanley Hospitals.

Conveniently positioned between Cockburn Central and Aubin Grove Train Stations and with quick access to the Kwinana Freeway - the Perth CBD is just 30 minutes away. Closer to home Cockburn Gateway Shopping City has your shopping needs covered - with Coles, Woolworths, Target, Aldi, Big W and over 150 specialty stores, banks and services, as well as a variety of dining options.

With its own wetland reserve and nearby Thomsons Lake Nature Reserve - the Bartram Mews environs open to an abundance of space to stroll, play, run and relax. Venture further afield and you're just 25 minutes from the beachside playground of Rockingham and the vibrant arts and culture hub of Fremantle.