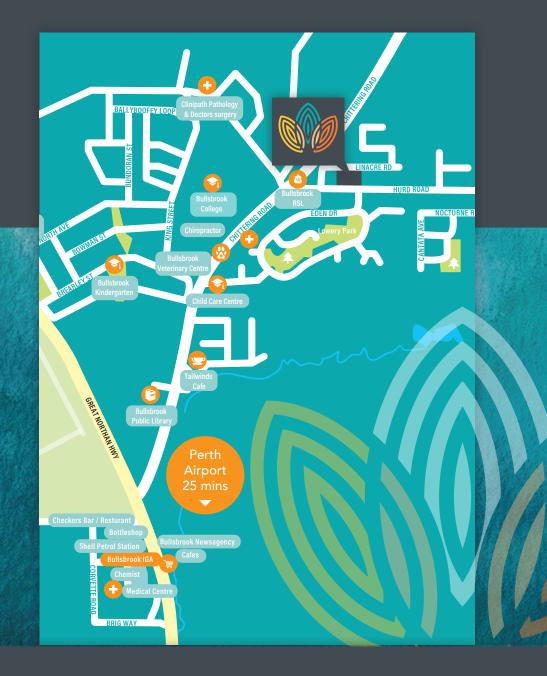

Bullsbrook Heights is in walking distance to both a primary school and high school, not far from the local library, tavern, butcher and other specialty shops. All this with the benefit of being only 25 minutes to Perth Airport and having easy access to the new Northlink Hwy to connect the estate to Perth CBD. Home sites at Bullsbrook Heights are also close to major regional centers that include Ellenbrook, Joondalup and Midland. To add to this, the Swan Valley wine region is just a short drive away and offers visitors a range of award-winning wineries, restaurants, cafes, galleries and live events to enjoy.