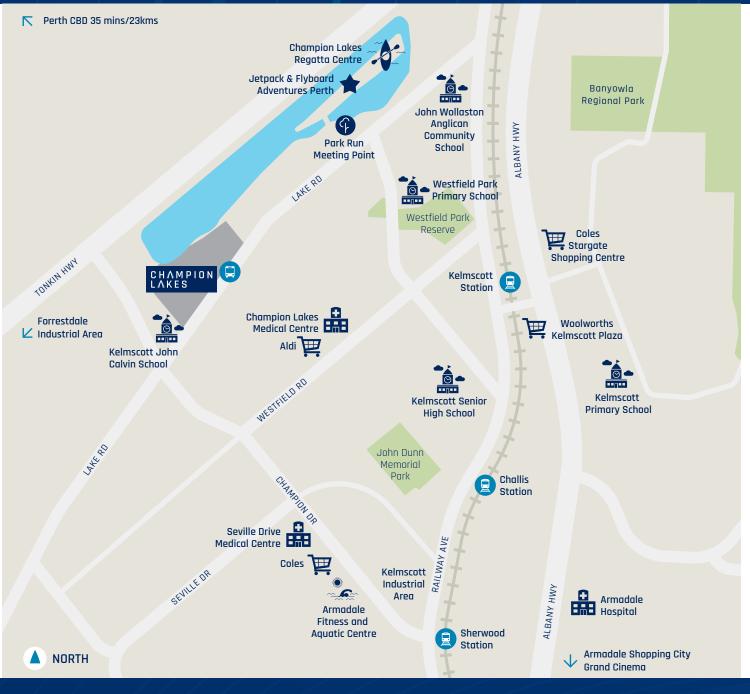

## LEISURE

Champion Lakes Parkrun – 1.6km Jetpack & Flyboard Adventures Perth – 2.3km Champion Lakes Regatta Centre – 2.4km Armadale Fitness and Aquatic Centre – 3km Grand Cinemas Armadale – 5.7km

Champion Lakes Location Map 10/19

#### EDUCATION

Kelmscott John Calvin School – 600m Westfield Park Primary School – 1.8km John Wollaston Anglican Community School – 2km Kelmscott Senior High School – 2.6km Kelmscott Primary School – 3.9km

## HEALTH SERVICES

SHOPPING

Champion Lakes Medical Centre – 1.5km Seville Drive Medical Centre – 2.5km Armadale Hospital – 5.6km

Aldi at Champion Lakes Shopping Centre – 1.6km

Coles at Stargate Shopping Centre – 2.6km

Woolworths at Kelmscott Plaza – 3.2km

Armadale Shopping City – 6.1km

## TRANSPORT

Nearest Bus Stop - 140m Tonkin Highway - 1.8km Kelmscott Train Station - 2.9km Challis Train Station - 3.4km Sherwood Train Station - 3.8km Albany Highway - 3.9km Armadale Train Station - 5.6km