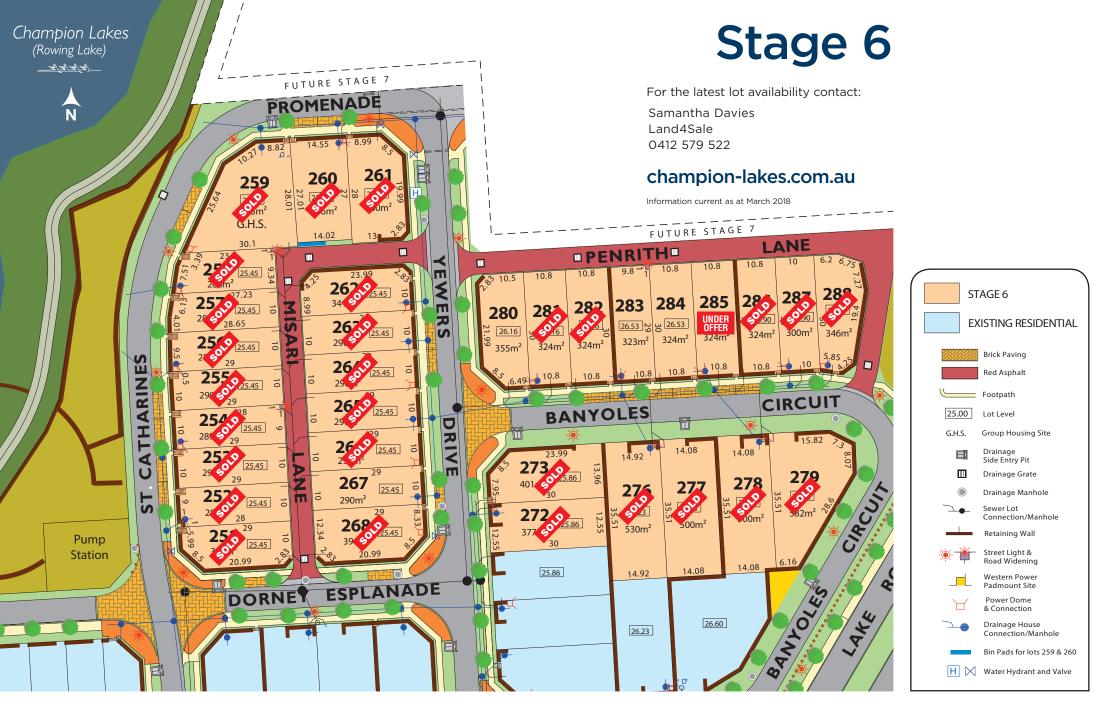

## Stage 6 - Price List

| Lot | Size (m2) | Frontage width | Price     | Status      |
|-----|-----------|----------------|-----------|-------------|
| 267 | 290       | 10m            | \$179,000 |             |
| 280 | 355       | 14m            |           | Under Offer |
| 283 | 323       | 10.8m          | \$195,000 |             |
| 284 | 324       | 10.8m          | \$195,000 |             |
| 285 | 324       | 10.8m          |           | Under Offer |