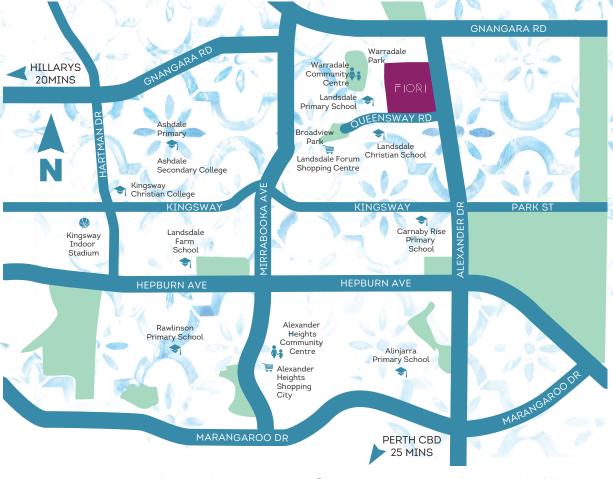

FIORI is a new, boutique Private Estate with just 103 Exclusive home sites focused around a Central Park. Conveniently located on the corners of Alexander Drive and Queensway Road in Landsdale and just 25mins from the Perth CBD.

Home sites are within walking distance to both Landsdale Primary School and Landsdale Christian School. You can walk to Warradale Park complete with stunning lake, adventure playground, BMX track, oval and community centre, or check out the nearby flying fox park, complete with a huge flying fox!

FIORI is only a short drive to Hillarys Boat Harbour, Kingsway City Shopping Centre, Transperth bus connections en route to Whitfords train station, schools both public and private, recreational facilities and not forgetting the now famous Swan Valley wine region.

For a great day, or night out Lakeside Joondalup Shopping Centre is just a short 15 minute drive and is Perth's largest Shopping destination north of the CBD. Home to over 300 speciality retailers, a cinema, two food courts and multiple outdoor dining options there is something for everyone.

Weekends will be filled with adventure with Mullalo Beach just 20 minutes away, you can take a quick dip, walk along the white sandy shore or nip down just to watch the sunset. Otherwise Lake Gnagara Regional Park is just 5 minutes away and boasts multiple bush walking trials, a beautiful lake, friendly kangaroos and historical sites.