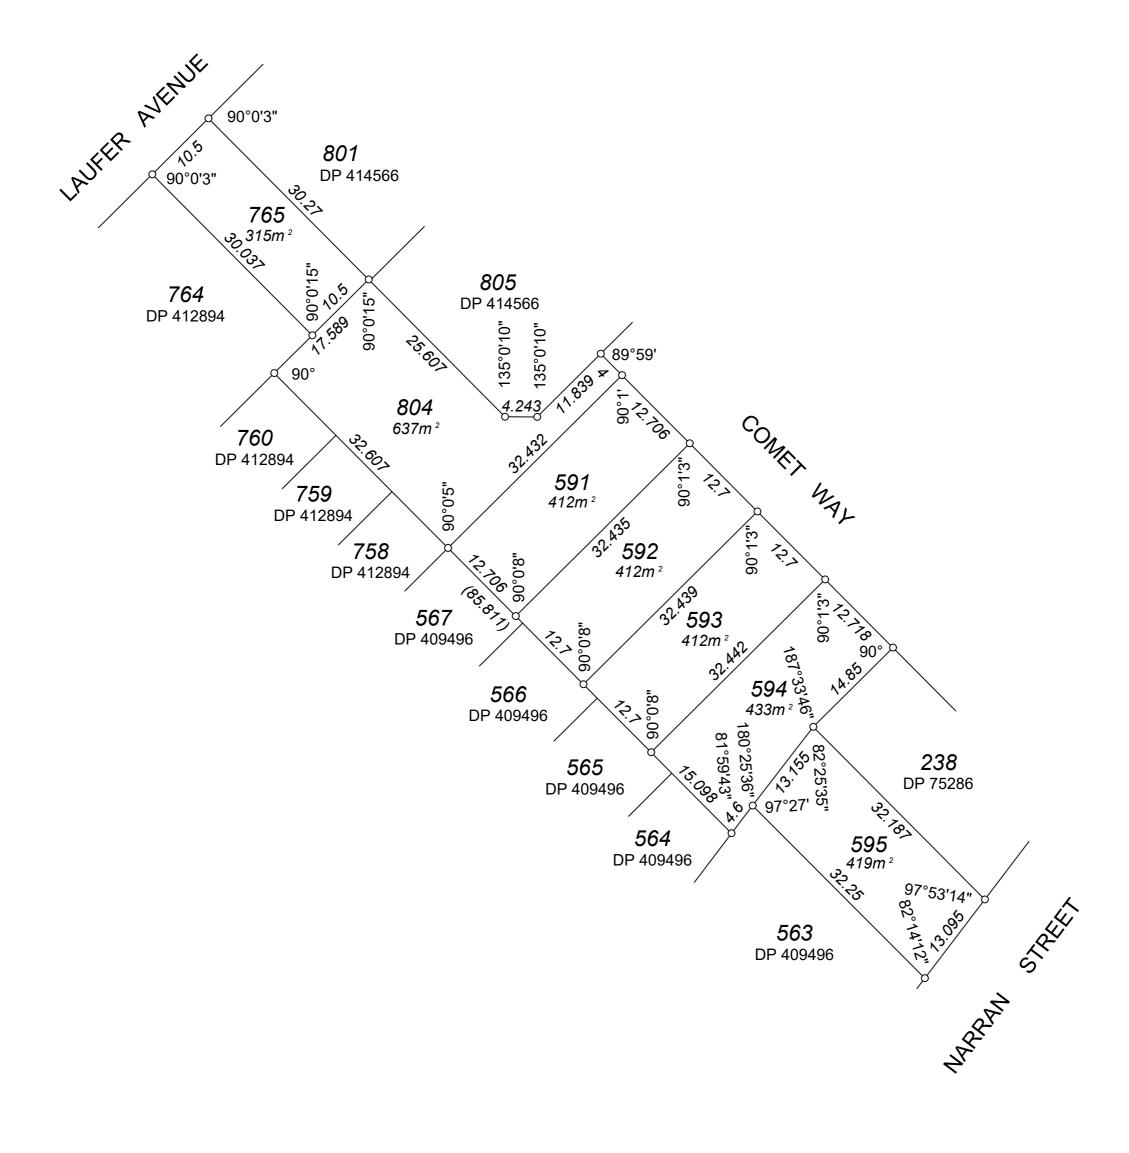

| Plan Information                                          |                                   |                                                                                    | Survey Details                                                                                                                                                                                            | I                         |               | Former                          | Tenure                                                     |                            |                                 |               |                                              |                     |
|-----------------------------------------------------------|-----------------------------------|------------------------------------------------------------------------------------|-----------------------------------------------------------------------------------------------------------------------------------------------------------------------------------------------------------|---------------------------|---------------|---------------------------------|------------------------------------------------------------|----------------------------|---------------------------------|---------------|----------------------------------------------|---------------------|
| Tenure Type                                               | Freehold                          |                                                                                    | Field Records                                                                                                                                                                                             | 138506                    |               | New Lot /                       | Land                                                       | Parent Plan Number         | Parent Lot Number               | Title Refer   | ence Subject                                 | ct Land Description |
| Plan Type                                                 | Deposited Plan                    |                                                                                    | Declared as Special Survey Area                                                                                                                                                                           | Yes                       |               | 591-5                           | 94                                                         | PT LOT 9005                | DP 414566<br>DP 409496          | /<br>2924/5   | 00                                           |                     |
| Plan Purpose                                              | Subdivision                       |                                                                                    | Alea                                                                                                                                                                                                      |                           |               | 595                             | 5                                                          | PT LOT 9001<br>PT LOT 9001 | DP 409496<br>DP 409496          | 2924/5        |                                              |                     |
| Plan Heading                                              |                                   | Survey and Plan Notation                                                           |                                                                                                                                                                                                           | 765                       |               | PT LOT 9002                     | DP 412894                                                  | 2963/7                     |                                 |               |                                              |                     |
| LOTS 591 - 595, 765, 804                                  |                                   |                                                                                    | [Enter as required]                                                                                                                                                                                       |                           | 804           |                                 | PT LOT 9005<br>PT LOT 9002                                 | DP 414566<br>DP 412894     | DP 414566/<br>DP 412894 2963/76 |               |                                              |                     |
| Locality & Local Gov                                      | vernment                          |                                                                                    |                                                                                                                                                                                                           |                           |               |                                 |                                                            |                            |                                 |               |                                              |                     |
| Locality                                                  | Hilbert                           |                                                                                    |                                                                                                                                                                                                           |                           |               |                                 |                                                            |                            |                                 |               |                                              |                     |
| Local Government                                          | cal Government Armadale           |                                                                                    | <del>_</del>                                                                                                                                                                                              |                           |               |                                 |                                                            |                            |                                 |               |                                              |                     |
| Department of Planning, Lands and Heritage                |                                   | Survey Certificate - Regulation 54                                                 |                                                                                                                                                                                                           |                           |               |                                 |                                                            |                            |                                 |               |                                              |                     |
| File Number                                               |                                   |                                                                                    |                                                                                                                                                                                                           |                           |               | Former 1                        | Tenure Interest                                            | s and Notifications        |                                 |               |                                              |                     |
| i ile Nullibei                                            |                                   | hereby certify that this plan is accurate and is a correct representation of the - |                                                                                                                                                                                                           | Subject                   | Purpose       | Statutory F                     | Reference                                                  | Origin                     | Land Burdened                   | Benefit To    |                                              |                     |
| Examination                                               |                                   | (a) survey; and                                                                    | suraments recorded in the field                                                                                                                                                                           | records                   |               |                                 |                                                            |                            |                                 |               |                                              |                     |
|                                                           |                                   |                                                                                    | (b) calculations from measurements recorded in the field records,<br>undertaken for the purposes of this plan and that it complies with the relevant<br>written law(s) in relation to which it is lodged. |                           |               | New Interests                   |                                                            |                            |                                 |               |                                              |                     |
|                                                           |                                   | —                                                                                  | non it io lougou.                                                                                                                                                                                         |                           | Subject       | Purpose                         | Statutory F                                                | Reference                  | Origin                          | Land Burdened | Benefit To                                   |                     |
| Examined                                                  |                                   | Date                                                                               |                                                                                                                                                                                                           |                           |               |                                 |                                                            |                            |                                 |               |                                              |                     |
| Planning Approval                                         |                                   |                                                                                    | Licensed Surveyor                                                                                                                                                                                         |                           | Date          |                                 |                                                            |                            |                                 |               |                                              |                     |
| Planning Authority                                        | WAPC                              |                                                                                    | Survey Organisation                                                                                                                                                                                       |                           |               |                                 |                                                            |                            |                                 |               |                                              |                     |
| Reference                                                 | 159886<br>156086                  |                                                                                    | Name Vision Surveys Consulting                                                                                                                                                                            |                           |               |                                 |                                                            |                            |                                 |               |                                              |                     |
|                                                           | 130000                            |                                                                                    | Address                                                                                                                                                                                                   | 59 Scarborough Beach Road | d Scarborough | New Notifications and Memorials |                                                            |                            |                                 |               |                                              |                     |
|                                                           |                                   |                                                                                    | Phone                                                                                                                                                                                                     | 6144 0000                 |               | Subject                         | Purpose                                                    |                            | Statutory Reference Origin      |               | Land Burdened                                | Benefit To          |
| Delegated under S. 16 P&D Act 2005  In Order For Dealings |                                   | Date                                                                               | Fax                                                                                                                                                                                                       | 6144 0099                 |               | _ ,                             | Notification Section 165 of the P&D Act Doc Lots 453 to 46 |                            | Lots 453 to 468,                |               |                                              |                     |
|                                                           |                                   |                                                                                    | Email                                                                                                                                                                                                     | info@visionsc.com.au      |               |                                 |                                                            |                            |                                 |               | 471 to 478, 591 to 594<br>765 and 801 to 806 | 1,                  |
| Subject To                                                |                                   |                                                                                    | Reference                                                                                                                                                                                                 | Xxx                       |               |                                 |                                                            |                            |                                 |               |                                              |                     |
|                                                           |                                   |                                                                                    |                                                                                                                                                                                                           |                           |               |                                 |                                                            |                            |                                 |               |                                              |                     |
|                                                           |                                   |                                                                                    |                                                                                                                                                                                                           |                           |               | Vesting I                       | Lots                                                       |                            |                                 |               |                                              |                     |
|                                                           |                                   |                                                                                    |                                                                                                                                                                                                           |                           |               | Lot Purpose                     |                                                            |                            | Statutory Ref                   | erence        | Origin                                       |                     |
|                                                           |                                   |                                                                                    |                                                                                                                                                                                                           |                           |               |                                 | · ·                                                        |                            |                                 |               |                                              |                     |
| l                                                         |                                   |                                                                                    |                                                                                                                                                                                                           |                           |               |                                 | -1                                                         |                            |                                 |               |                                              | l                   |
|                                                           |                                   |                                                                                    |                                                                                                                                                                                                           |                           |               |                                 |                                                            |                            |                                 |               |                                              |                     |
|                                                           | and Surveys                       | Date                                                                               |                                                                                                                                                                                                           |                           |               |                                 |                                                            |                            |                                 |               |                                              |                     |
| For Inspector of Plans a                                  |                                   |                                                                                    |                                                                                                                                                                                                           |                           |               |                                 |                                                            |                            |                                 |               |                                              |                     |
| For Inspector of Plans a Plan Approved                    |                                   |                                                                                    |                                                                                                                                                                                                           |                           |               |                                 |                                                            |                            |                                 |               |                                              |                     |
|                                                           |                                   |                                                                                    |                                                                                                                                                                                                           |                           |               |                                 |                                                            |                            |                                 |               |                                              |                     |
| Plan Approved                                             | Surveys / Authorised Land Officer | Date                                                                               |                                                                                                                                                                                                           |                           |               |                                 |                                                            |                            |                                 |               |                                              |                     |

DEPOSITED PLAN 424450

Comments

Comments

Comments BAL 12.5

Comments

## DRAFT

SPECIAL SURVEY AREA
SUBDIVISION
SURVEY CARRIED OUT UNDER REG 26A
SPECIAL SURVEY AREA GUIDELINES
SEE SURVEY SHEET(S) FOR SURVEY
INFORMATION

SCALE: 1:500 @ A2
ALL DISTANCES ARE IN METRES

0 5 10 15 20 25