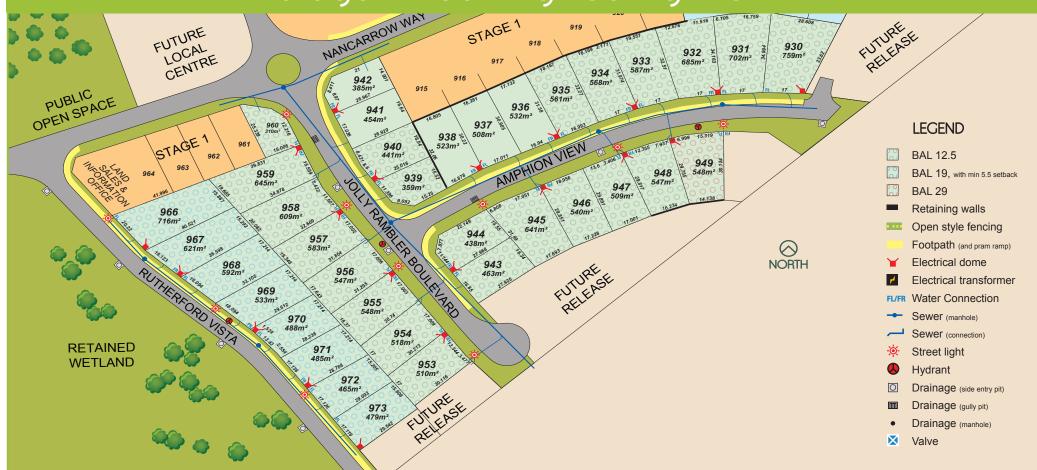

## Stage Three Engineering Plan

## Land4Sale

Road names, retaining walls, lot height, road carriageways, footpaths, engineering details and landscaping are all subject to final approval. The plan is a concept plan and is for illustrative purposes only. The area, lot size, configuration, dimensions, position, design, layout, number or numbering of any of the lots, roads, parks, reserves, services or facilities shown on this plan may change. Any information which has been or may in the future be made available

to Applicants has or will be supplied on the clear understanding that whilst every care has been taken with its preparation, no responsibility is accepted by the Developer or any person employed or engaged by the Developer for the accuracy or completeness of such information. Applicants are advised to make their own enquiries and satisfy themselves in all respects prior to Sale. Updated November 2014.