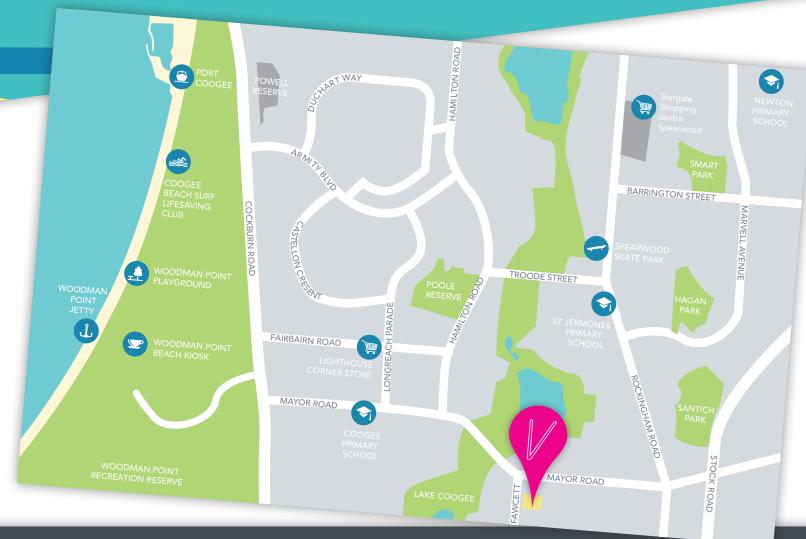

Victoria at Lake Coogee is in a superb coastal location just 2 kms from Coogee Beach and 10 kms from Fremantle.

- Boutique private estate. Limited release.
- Local Primary schools include Coogee Primary School (900m) and St Jerome's Primary School (1.7 kms)
- Port Coogee Marina and Village Shopping Centre – Woolworths and 14 specialty shops including Dome Café and medical centre
- Nearby Woodman Point Regional Park includes parklands, playgrounds, picnic areas and jetties
- Cockburn train station and Cockburn Gateway Shopping Centre easily accessible via Beeliar Road