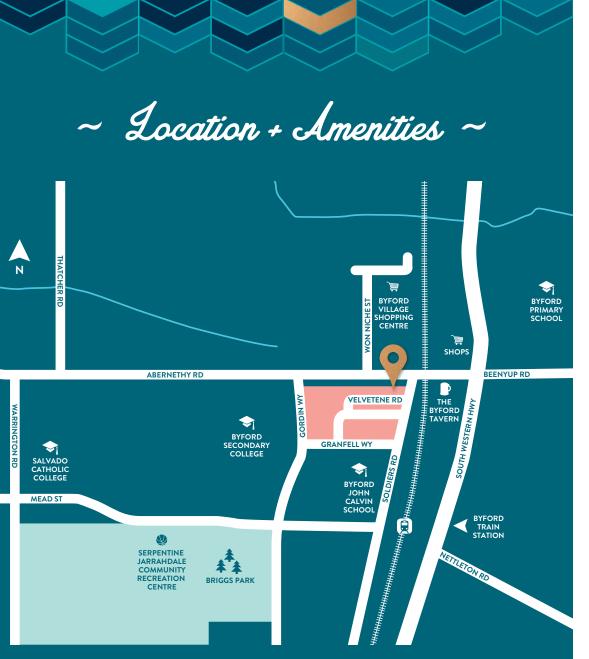

## VILLAGE RESERVE

## in Byford

Steps away from one of the fastest growing town centres in the greater Perth area, Village Reserve is Byford's most centrally located land estate.

Established schools, shops and cafes already create a beautiful community for the growing number of families in the area. Adding to the community a new supermarket, retail stores, cafes, restaurants and more in the new town centre.

Located right near the middle of it all are the tree-lined streets and quiet lanes of Village Reserve.

There's a lot on offer but only for a select few!

Key features include:

- Easy access to Perth via Tonkin Hwy and Kwinana Fwy
- Public transport service feeding to Armadale Railway Line/Perth Transport network (2 stops / 41 mins to City
- New and existing schools within walking distance