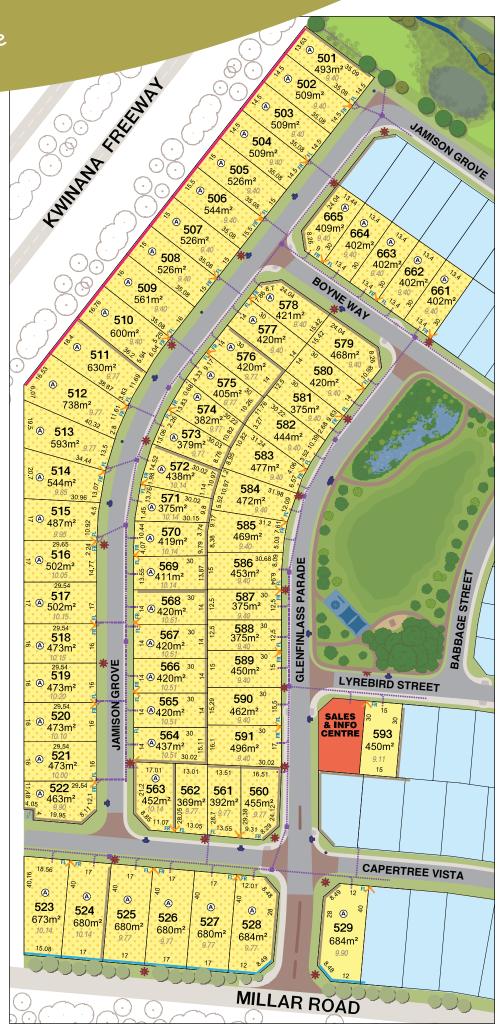

## STAGE 1 ENGINEERING PLAN

## www.land4salewa.com.au

Road names, retaining walls, lot height, road carriageways, footpaths, engineering details and landscaping are all subject to final approval. The plan is a concept plan and is for illustrative purposes only. The area, lot size, configuration, dimensions, position, design, layout, number or numbering of any of the lots, roads, parks, reserves, services or facilities shown on this plan may change. Any information which has facilities shown on this plan may change. Any information which has been or may in the future be made available to Applicants has or will be supplied on the clear understanding that whilst every care has been taken with list preparation, no responsibility is accepted by the Developer or any person employed or engaged by the Developer for the accuracy or completeness of such information. Applicants are advised to make their own enquiries and satisfy themselves in all respects prior to Sale. Updated 3 December 2014.