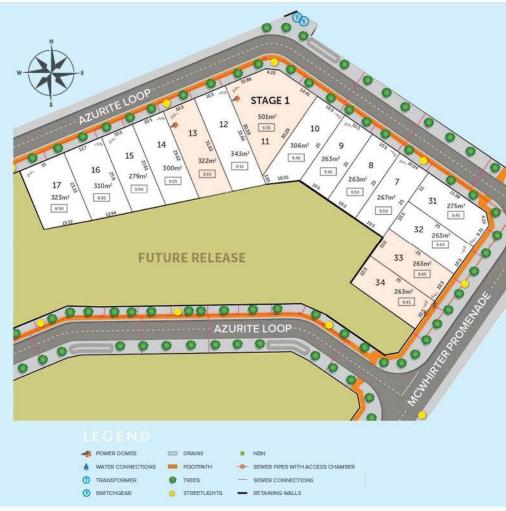

| GREEN TITLED TITL |                     | ES AVAILBLE - DP: 408094 |          |       |      | <b>ZONED R30</b> |
|-------------------|---------------------|--------------------------|----------|-------|------|------------------|
| Lot               | Street              | SQM                      | Frontage | Depth | BAL  | Price            |
| 11                | Azurite Loop        | 501                      | See Plan | 30.2m | 12.5 | SOLD             |
| 13                | Azurite Loop        | 322                      | 10.5m    | 25m   | 12.5 | SOLD             |
| 33 A              | McWhirter Promenade | 263                      | 10.5m    | 25m   | 19   | SOLD             |
| 34 A              | McWhirter Promenade | 263                      | 10.5m    | 25m   | 19   | SOLD             |

R = Reserve (Buyer has registered interest) \*= Service Easement Anticipated A Class Classification
\*A Noise Package A