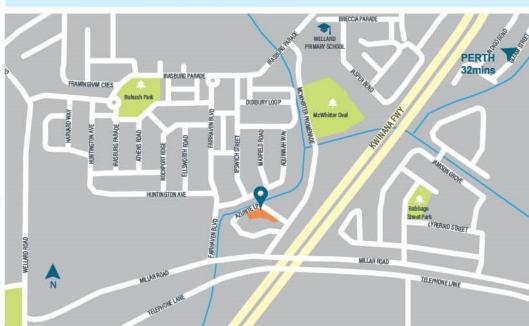

## Wellard

Azurite Loop, Wellard. Located off Millar Road, on to McWhirter Promenade, left on to Azurite Loop.

- Walking Distance to Wellard Primary School
- 30min Drive to Perth CBD
- Short Drive to Wellard Shopping Village
- Easy Access to the Freeway
- 6min drive to Wellard train Station