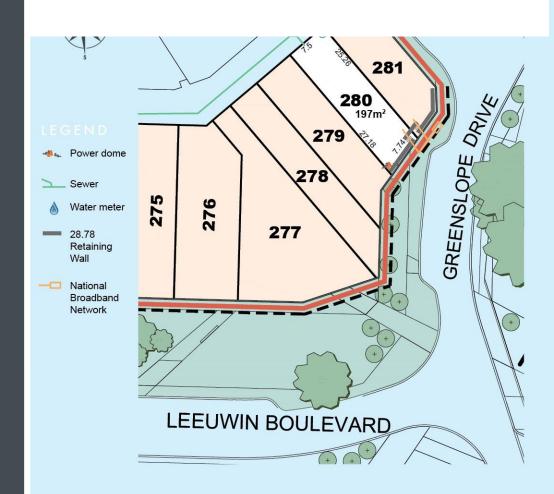

## **Bushmead**

45 Greenslope, Drive, Bushmead. Located off Midland Road, on to Leeuwin Bvd, left on to Greenslope Drive. Lot 280

- Exclusive Townhouse Lot overlooking the park!
- Close to Shops and Schools
- 6.4km to the Train Station
- 16km to the CBD

GREEN TITLED TITLES AVAILBLE - DP: 413457 ZONED R40

Lot Street SQM Frontage Depth Price

280 Greenslope Drive 197 7.5m 30.2m SOLD

R = Reserve (Buyer has registered interest)
Mandatory two storey

Anticipated A Class Classification LDP Applicable