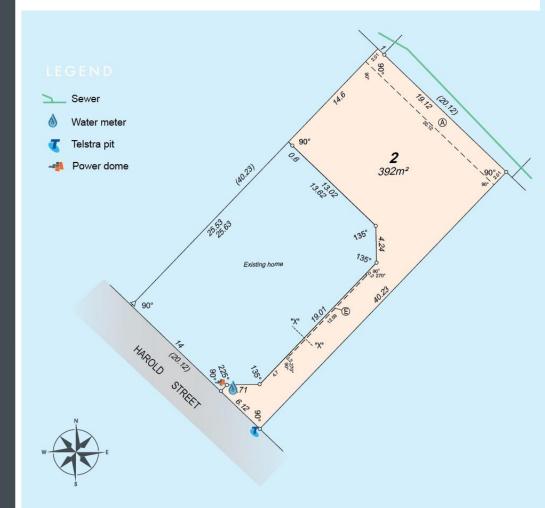

SURVEY STRATA TITLES AVAILBLE - SP: 74484 ZONED R40

Lot Street SQM Frontage Depth Price

20a Harold Street 392 14.6m 19.1m SOLD

\*R = Reserve (Buyer has registered interest)

Finance Pre-Approval/Eligibility from Lender/Broker required upon signing Contract