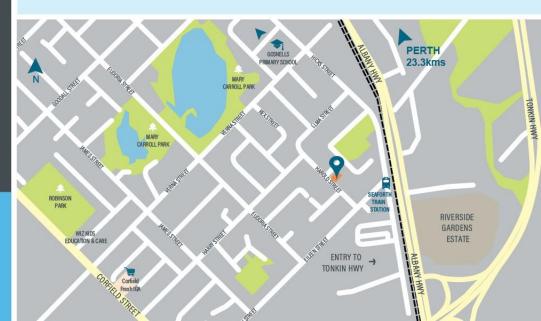

## Gosnells

20A Harold Street, Gosnells. Located off Seaforth Ave, onto Eileen Street and right onto Harold Street.

- Boundary Fencing included
- Landscaping voucher included
- 5 minute walk to the Seaforth Train station
- 12 minute walk to Gosnells
   Primary School
- 30 mins to Perth CBD