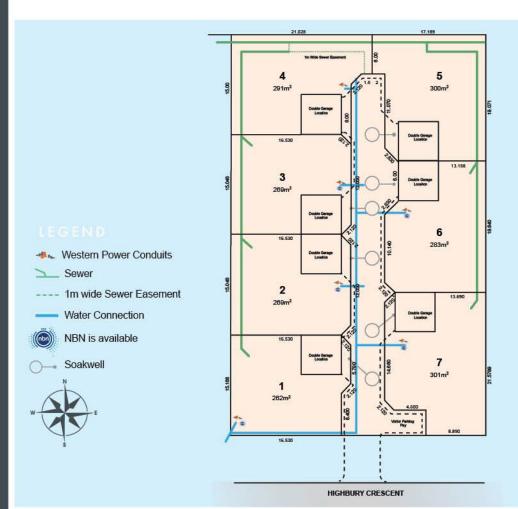

## SURVEY STRATA TITLES AVAILABLE - SSP: 8552 ZONED R20/30

| Lot | Street                   | SQM | Frontage | Depth | Price |  |
|-----|--------------------------|-----|----------|-------|-------|--|
| 1   | <b>Highbury Crescent</b> | 262 | 15m      | 16.5m | SOLD  |  |
| 2   | <b>Highbury Crescent</b> | 269 | 15m      | 16.5m | SOLD  |  |
| 3   | <b>Highbury Crescent</b> | 269 | 15m      | 16.5m | SOLD  |  |
| 4*  | Highbury Crescent        | 291 | 15m      | 21m   | SOLD  |  |
| 5   | <b>Highbury Crescent</b> | 300 | 19m      | 13.7m | SOLD  |  |
| 6   | Highbury Crescent        | 283 | 19.6m    | 13.7m | SOLD  |  |
| 7   | <b>Highbury Crescent</b> | 301 | 21.5m    | 13.7m | SOLD  |  |

R = Reserve (Buyer has registered interest) \*= Service Easement Anticipated S Class Classification

Finance Pre-Approval/Eligibility from Lender/Broker required upon signing Contract

<sup>\*</sup>No Fencing and Landscaping Applicable