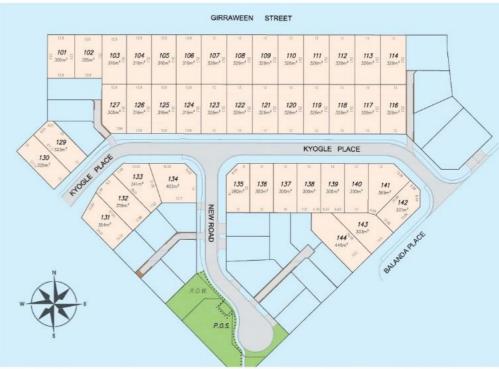

## Parkview Estate, Armadale

Girraween Street Located off Armadale Rd, onto Seventh Rd via Cudal Place

- Boundary
   Fencing and Front
   Landscaping
   Packages included
- Unique, boutique Estate
- Located on beautiful park
- 1km to Haynes
   Shopping Centre
- Walk to School
- Easy access to Tonkin Hwy
- 4mins to Armadale
   Train Station

| GREEN TITLE TITLES AVAILABLE - DP 404273 |                  |     |           |          |       |        | ZONED R40    |
|------------------------------------------|------------------|-----|-----------|----------|-------|--------|--------------|
| Lot                                      | Street           | SQM | Frontage  | Depth    | Price | Rebate | After Rebate |
| 108                                      | Girraween Street | 326 | 13m       | 25.1m    | SOLD  | SOLD   | SOLD         |
| 114                                      | Girraween Street | 326 | 13m       | 25.1m    | SOLD  | SOLD   | SOLD         |
| 116                                      | Kyogle Place     | 326 | 13m       | 25.1m    | SOLD  | SOLD   | SOLD         |
| 134                                      | Kyogle Place     | 402 | 18.25     | 21.09    | SOLD  | SOLD   | SOLD         |
| 136                                      | Kyogle Place     | 300 | 12m       | 25m      | SOLD  | SOLD   | SOLD         |
| 137                                      | Kyogle Place     | 300 | 12m       | 25m      | SOLD  | SOLD   | SOLD         |
| 139                                      | Kyogle Place     | 300 | 12m       | 25m      | SOLD  | SOLD   | SOLD         |
| 140                                      | Kyogle Place     | 300 | 12m       | 25m      | SOLD  | SOLD   | SOLD         |
| 141                                      | Kyogle Place     | 369 | See plan  | 24.8m    | SOLD  | SOLD   | SOLD         |
| 142                                      | Kyogle Place     | 301 | 12.6m Cnr | 24.8m    | SOLD  | SOLD   | SOLD         |
| 143                                      | Balanda Place    | 337 | 15.5m     | See Plan | SOLD  | SOLD   | SOLD         |
| 144*                                     | Balanda Place    |     | 13.5m     | 29.9m    | SOLD  | SOLD   | SOLD         |