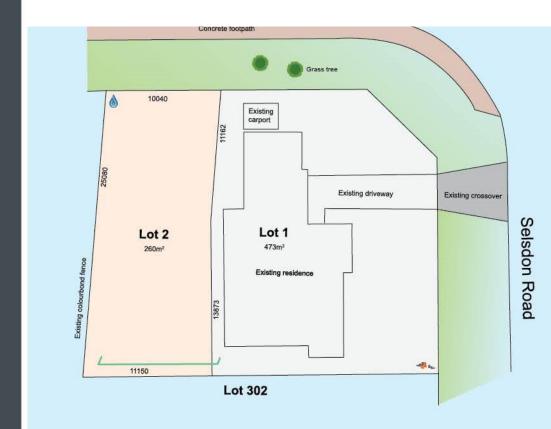

## Camillo

Lot 2 Selsdon Road, Camillo. Located on the corners of Tewson Road and Selsdon Road.

- 1 Exclusive Survey
   Strata lot
- Walking distance to Grovelands
   Primary School
- Short Drive to Champion Drive Shopping Centre
- Easy Access to Tonkin Highway
- 20min Drive to Perth Airport

SURVEY STRATA TITLES ANTICIPATED SEPT 23 - SSP: TBA ZONED R30

Lot Street SQM Frontage Depth Price

2 Tewson Road 260 10m 25m SOLD

R = Reserve (Buyer has registered interest) \*= Service Easement Anticipated S Class Classification