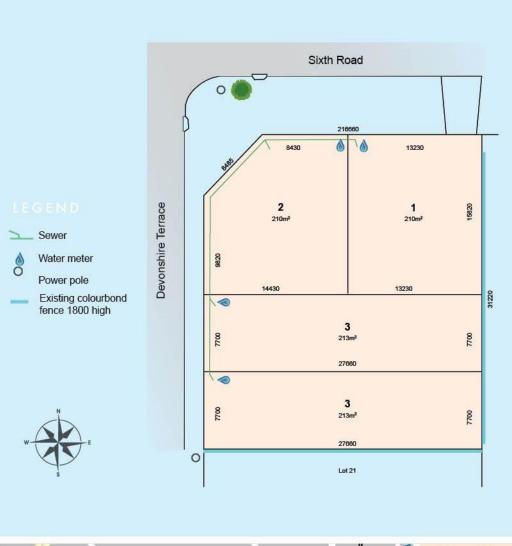

## Armadale

30 Sixth Road, Armadale. Located on the corners of Sixth Road and Devonshire Terrace.

- 4 Exclusive Strata lots
- Walking distance to Armadale Train Station
- Short Drive to Neerigan Brook Primary
- Walking Distance to Armadale Shopping Centre
- Internal Boundary Fencing Included

| SUR                                                            | VEY STRATA | TITLES ANTICIPATED AVAILABLE - SP: TBA |     |          |       |     | ZONED R40 |
|----------------------------------------------------------------|------------|----------------------------------------|-----|----------|-------|-----|-----------|
| Lot                                                            | Street     |                                        | SQM | Frontage | Depth | BAL | Price     |
| 1                                                              | Sixth Road | 1                                      | 210 | 13.2m    | 15.8m | n/a | SOLD      |
| 2                                                              | Sixth Road |                                        | 210 | 8.4m     | 15.8m | n/a | SOLD      |
| 3                                                              | Sixth Road |                                        | 213 | 7.7m     | 27.6m | n/a | SOLD      |
| 4                                                              | Sixth Road |                                        | 213 | 7.7m     | 27.6m | n/a | SOLD      |
| D. Deserve (Durren has registered interest) * Convice Facement |            |                                        |     |          |       |     |           |

R = Reserve (Buyer has registered interest) \*= Service Easement

## Internal Fencing included